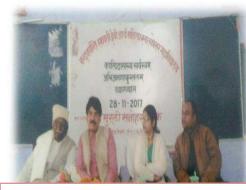

## **GUEST LECTURE**

GUEST LECTURE BY PROF. RAJENDRA PRASAD VC ALLAHABAD STATE UNIVARSITY, ALLAHABAD

GUEST LECTURE BY DR. ARCHANA MISHRA HOD B.Ed. DEPARTMENT, RSD COLLEGE BANSI

GUEST LECTURE BY PROF.
MURLI MANOHAR PATHAK DDU
GORAKHPUR UNIVARSITY.

aaaaaaaaaaaaaaaaaaaaaa

GUEST LECTURE BY PROF. HARSH KUMAR SINHA (DEPTT. OF DEFENCE STUDIES, D.D.U.G.U. GKP)

GUEST LECTURE BY PROF. ANUBHUTI DUBEY, DEPT. OF PSYCHOLOGY DDU GORAKHPUR UNIVARSITY.

GORAKHPUR