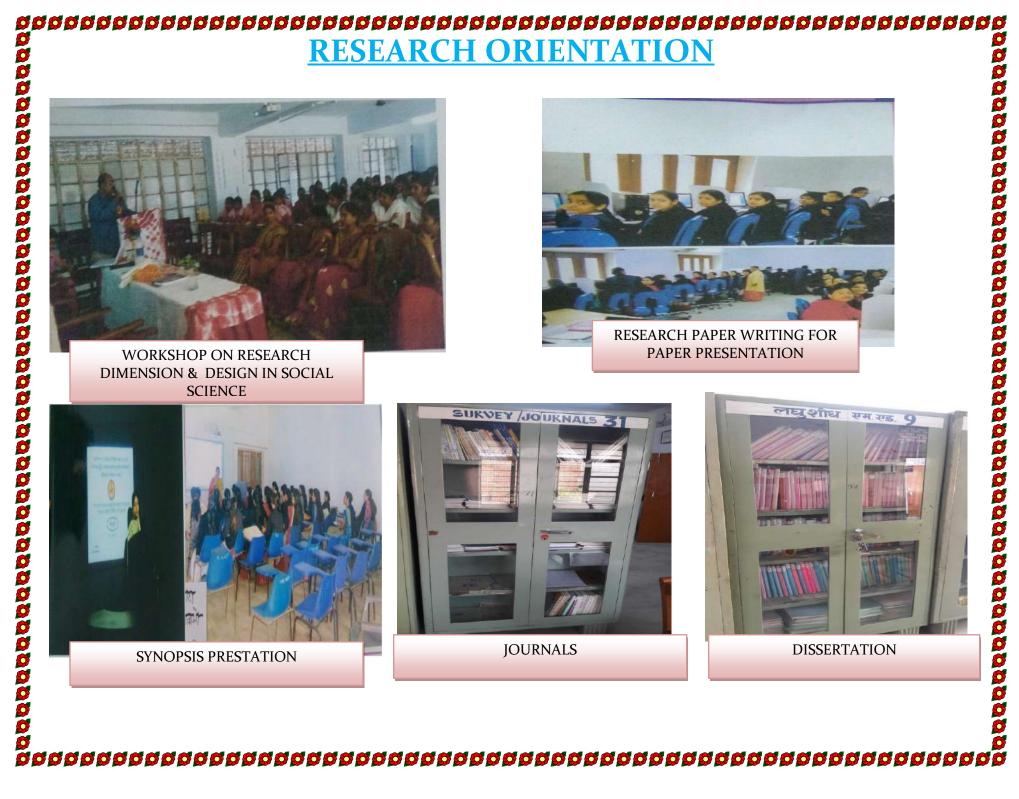

AHABAD STATE UNIVARSITY, ALLAHABAD



GUEST LECTURE BY DR. ARCHANA MISHRA HOD B.Ed. DEPARTMENT, RSD COLLEGE BANSI



GUEST LECTURE BY PROF.
MURLI MANOHAR PATHAK DDU
GORAKHPUR UNIVARSITY.

aaaaaaaaaaaaaaaaaaaaaa



GUEST LECTURE BY PROF. HARSH KUMAR SINHA (DEPTT. OF DEFENCE STUDIES, D.D.U.G.U. GKP)



GUEST LECTURE BY PROF. ANUBHUTI DUBEY, DEPT. OF PSYCHOLOGY DDU GORAKHPUR UNIVARSITY.

GORAKHPUR

### **EMINAR & WORKSHOP**













# **GRIEVANCE REDRESSAL**

**SUGGESTION BOX** 



MEDICAL INSPECTION ROOM



PHOTOCOPY MACHINE



FREE WI-FI FACILITY



N-LIST SOFTWARE FACILITY



SOUL SOFTWARE FACILITY























### **GENDER EQUITY RELATED ACTIVITY**









SAB PADHO, SAB BADHO (GENDER **EQUITY)** 





POWERFUL WOMAN CAN BUILD A STRONG SOCIETY)





ANTI RAGGING PROGRAMME