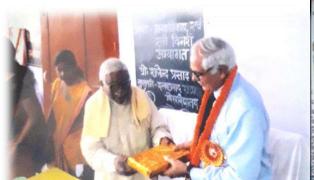

## **GUEST LECTURE**

GUEST LECTURE BY PROF. RAJENDRA PRASAD VC ALLAHABAD STATE UNIVARSITY, ALLAHABAD

GUEST LECTURE BY DR. ARCHANA MISHRA HOD B.Ed. DEPARTMENT, RSD COLLEGE BANSI

GUEST LECTURE BY PROF.
MURLI MANOHAR PATHAK DDU
GORAKHPUR UNIVARSITY.

aaaaaaaaaaaaaaaaaaaaaa

GUEST LECTURE BY PROF. HARSH KUMAR SINHA (DEPTT. OF DEFENCE STUDIES, D.D.U.G.U. GKP)

GUEST LECTURE BY PROF. ANUBHUTI DUBEY, DEPT. OF PSYCHOLOGY DDU GORAKHPUR UNIVARSITY.

GORAKHPUR