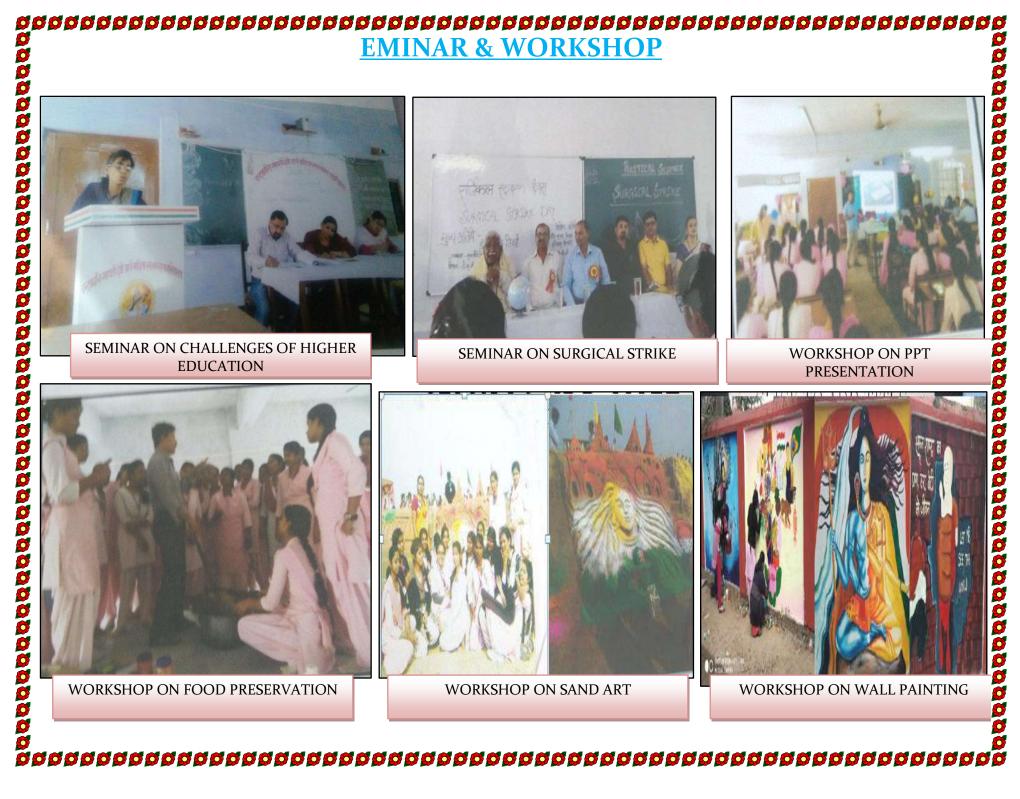

UAGE DEVELOPMENT PROGRAMME



SPORTS ACTIVITY BY STUDENTS



STUDENT FEEDBACK BY FEEDBACK **COMMITTEE** 

### **CAPABILITY ENHACEMENT PROGRAMME WITH THE HELP OF IQAC**







**ENGLISH SPEECH COMPETITION** 







**RANGOLI COMPETITION** 

### SKILL DEVELOPMENT PROGRAMME WITH THE HELP OF IQAC











## **GUEST LECTURE**



GUEST LECTURE BY PROF. RAJENDRA PRASAD VC ALLAHABAD STATE UNIVARSITY, ALLAHABAD



GUEST LECTURE BY DR. ARCHANA MISHRA HOD B.Ed. DEPARTMENT, RSD COLLEGE BANSI



GUEST LECTURE BY PROF.
MURLI MANOHAR PATHAK DDU
GORAKHPUR UNIVARSITY.

aaaaaaaaaaaaaaaaaaaaaa



GUEST LECTURE BY PROF. HARSH KUMAR SINHA (DEPTT. OF DEFENCE STUDIES, D.D.U.G.U. GKP)



GUEST LECTURE BY PROF. ANUBHUTI DUBEY, DEPT. OF PSYCHOLOGY DDU GORAKHPUR UNIVARSITY.

GORAKHPUR

### **EMINAR & WORKSHOP**













# **GRIEVANCE REDRESSAL**

**SUGGESTION BOX** 



MEDICAL INSPECTION ROOM



PHOTOCOPY MACHINE



FREE WI-FI FACILITY



N-LIST SOFTWARE FACILITY



SOUL SOFTWARE FACILITY























### **GENDER EQUITY RELATED ACTIVITY**









SAB PADHO, SAB BADHO (GENDER **EQUITY)** 





POWERFUL WOMAN CAN BUILD A STRONG SOCIETY)





ANTI RAGGING PROGRAMME