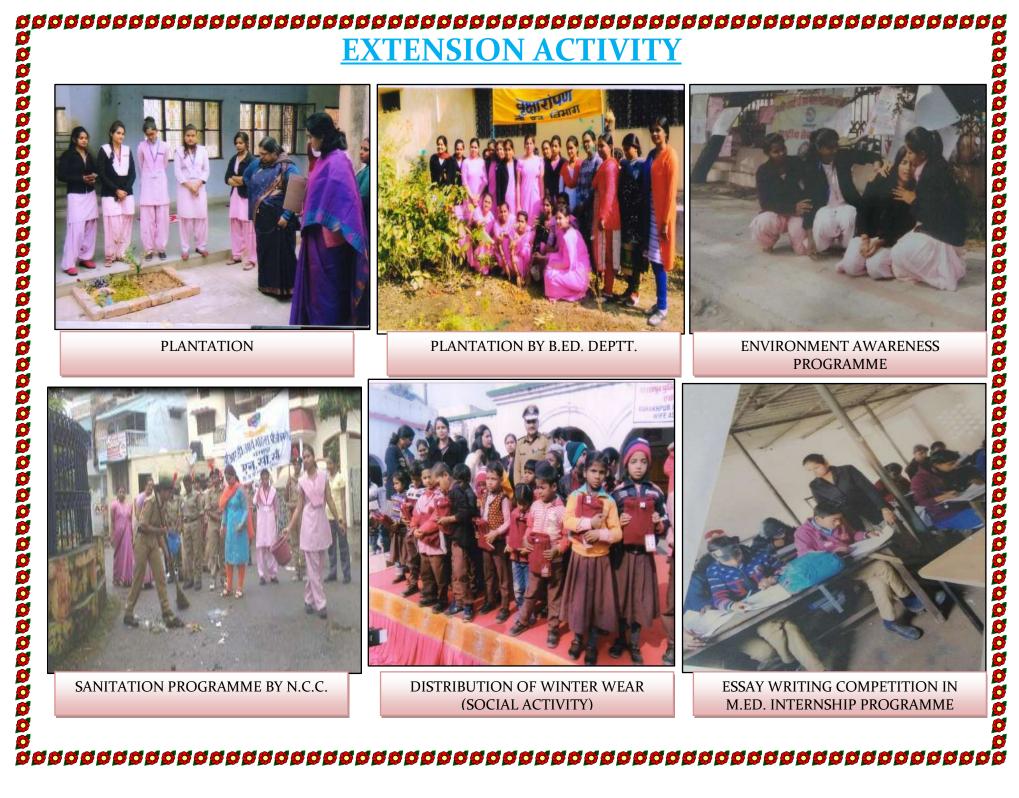

**RANGOLI COMPETITION** 

### SKILL DEVELOPMENT PROGRAMME WITH THE HELP OF IQAC











## **GUEST LECTURE**



GUEST LECTURE BY PROF. RAJENDRA PRASAD VC ALLAHABAD STATE UNIVARSITY, ALLAHABAD



GUEST LECTURE BY DR. ARCHANA MISHRA HOD B.Ed. DEPARTMENT, RSD COLLEGE BANSI



GUEST LECTURE BY PROF.
MURLI MANOHAR PATHAK DDU
GORAKHPUR UNIVARSITY.

aaaaaaaaaaaaaaaaaaaaaa



GUEST LECTURE BY PROF. HARSH KUMAR SINHA (DEPTT. OF DEFENCE STUDIES, D.D.U.G.U. GKP)



GUEST LECTURE BY PROF. ANUBHUTI DUBEY, DEPT. OF PSYCHOLOGY DDU GORAKHPUR UNIVARSITY.

GORAKHPUR

### **EMINAR & WORKSHOP**













# **GRIEVANCE REDRESSAL**

**SUGGESTION BOX** 



MEDICAL INSPECTION ROOM



PHOTOCOPY MACHINE



FREE WI-FI FACILITY



N-LIST SOFTWARE FACILITY



SOUL SOFTWARE FACILITY























### **GENDER EQUITY RELATED ACTIVITY**









SAB PADHO, SAB BADHO (GENDER **EQUITY)** 





POWERFUL WOMAN CAN BUILD A STRONG SOCIETY)





ANTI RAGGING PROGRAMME