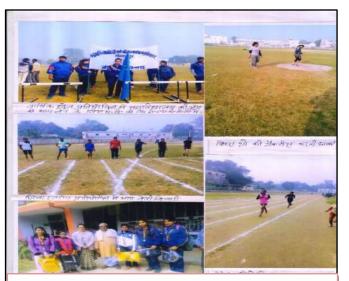

### **COMMITTIES INITIATIVES WITH THE HELP OF IQAC**

SELF DEFENCE TRAINING PROGRAM (APARNA RAJAWAT), ANTI RAGGING CELL

LANGUAGE DEVELOPMENT PROGRAMME

SPORTS ACTIVITY BY STUDENTS

STUDENT FEEDBACK BY FEEDBACK **COMMITTEE** 