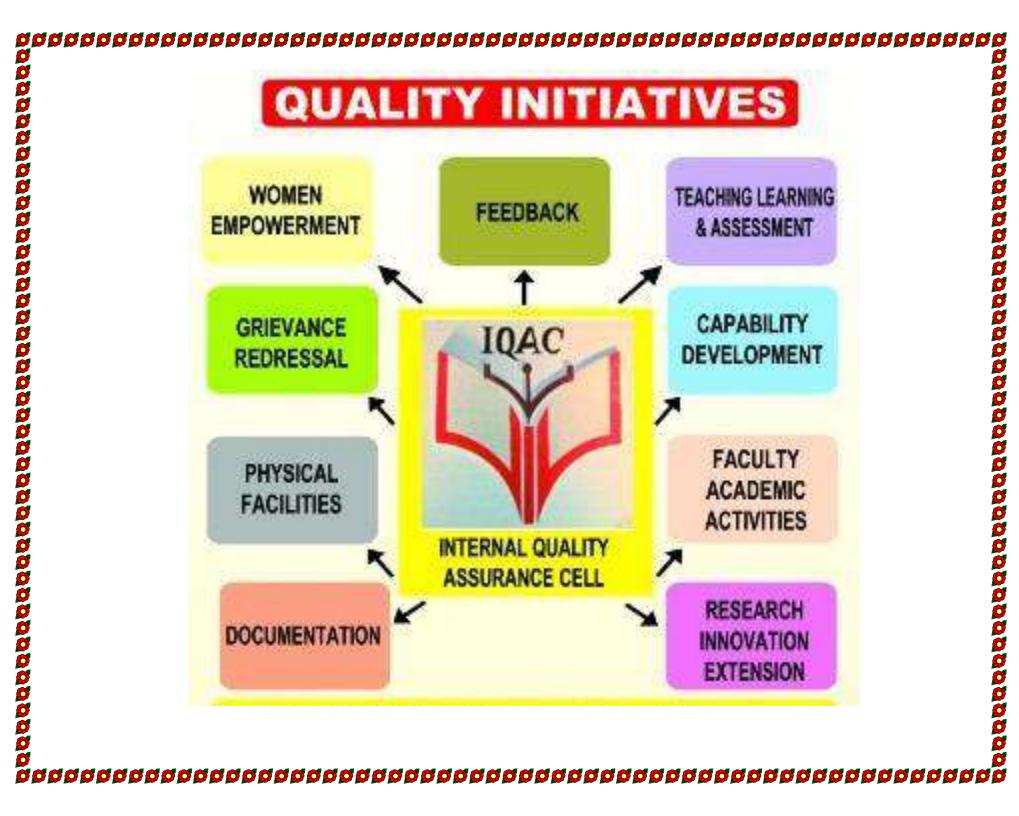

# INTERNAL QUALITY ASSURANCE CELL

Session-2018-19

Quality initiatives by IQAC during the year for promoting quality culture