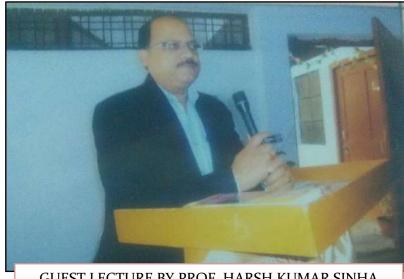

aaaaaaaaaaaaaaaaaaaaaa

GUEST LECTURE BY PROF. HARSH KUMAR SINHA (DEPTT. OF DEFENCE STUDIES, D.D.U.G.U. GKP)

GUEST LECTURE BY PROF. ANUBHUTI DUBEY, DEPT. OF PSYCHOLOGY DDU GORAKHPUR UNIVARSITY.

GORAKHPUR