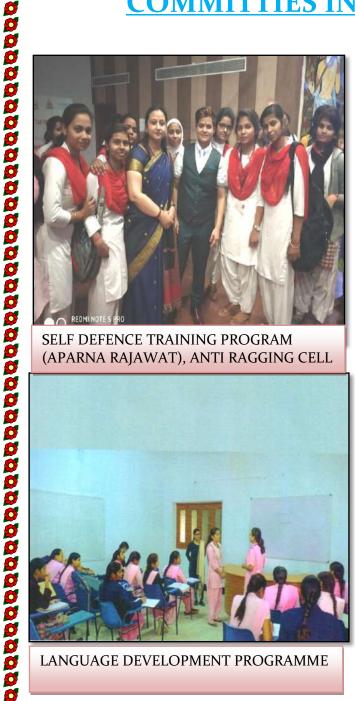

### **COMMITTIES INITIATIVES WITH THE HELP OF IQAC**

SELF DEFENCE TRAINING PROGRAM (APARNA RAJAWAT), ANTI RAGGING CELL

LANGUAGE DEVELOPMENT PROGRAMME

SPORTS ACTIVITY BY STUDENTS

STUDENT FEEDBACK BY FEEDBACK **COMMITTEE** 